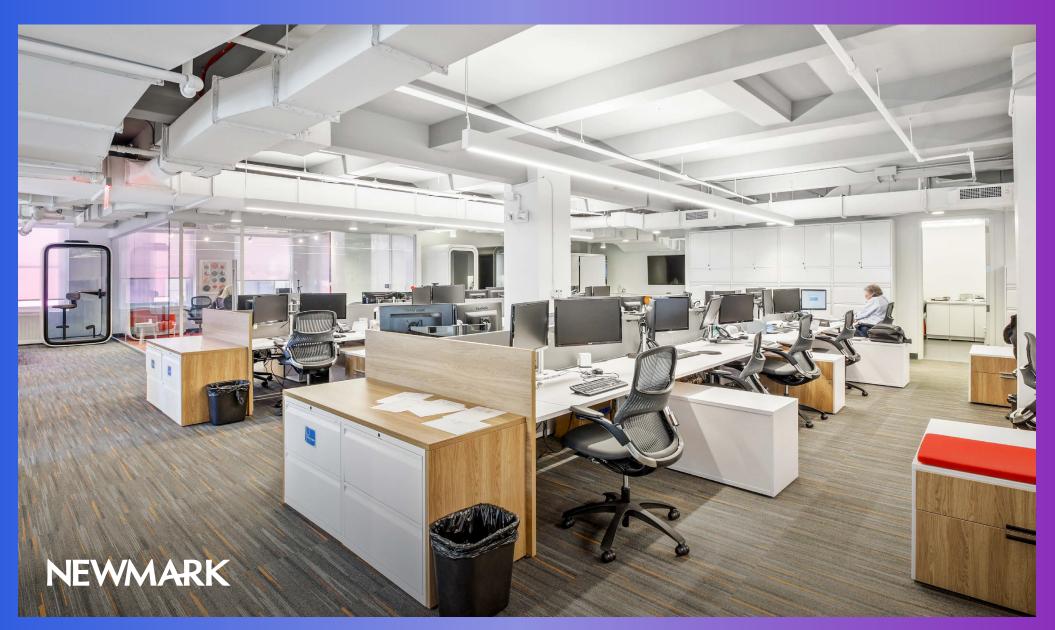

#### Existing Conditions

## **1501 BROADWAY**

and

- Existing high end installation with:
  - 58 Workstations
  - Boardroom (14 seats)
  - Conference Room (12 seats)
  - 3 Meeting Rooms
  - Pantry
- Abundant natural light
- Full Broadway frontage with Times Square views