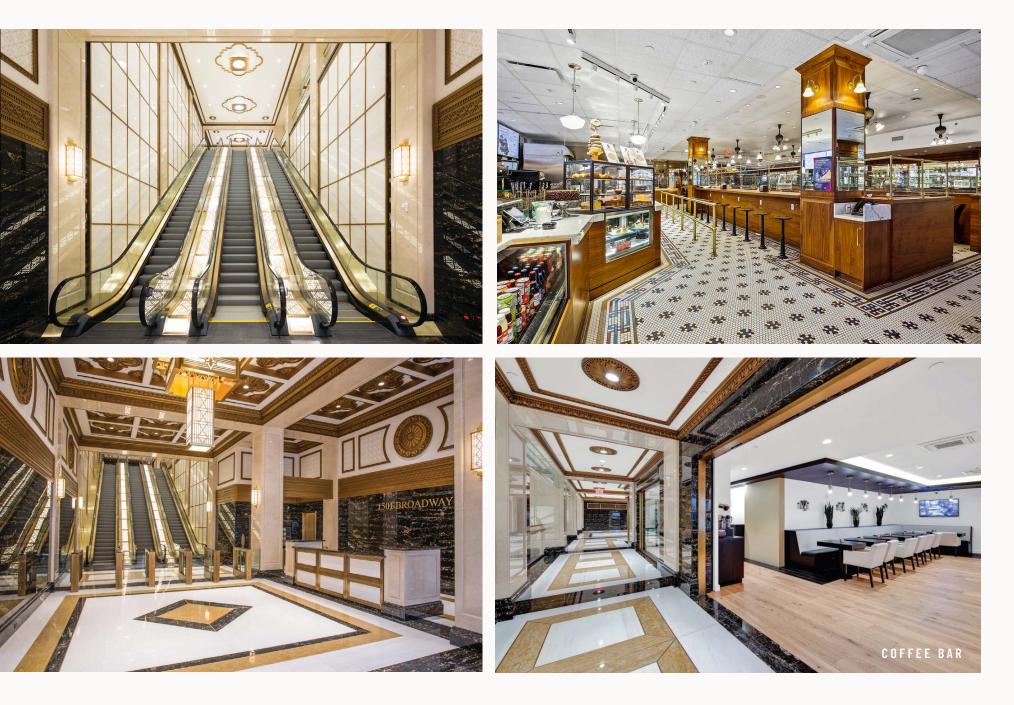

| 1                            |

#### **TENANT B**

| WORKSPACE         | SEATS |
|-------------------|-------|
| EXECUTIVE OFFICE  | 1     |
| PRIVATE OFFICE    | 1     |
| BENCHING (5'X30") | 26    |
| RECEPTION         | 1     |
| TOTAL HEADCOUNT   | 29    |
|                   |       |

| COLLAB SPACE    | QNTY |
|-----------------|------|
| CONFERENCE ROOM | 1    |

1

**OPEN BREAK-OUT** 

| SUPPORT         | QNTY |
|-----------------|------|
| PANTRY          | 1    |
| PHONE ROOM      | 1    |
| COAT CLOSET     | 2    |
| COPY AREA       | 1    |
| IT/STORAGE ROOM | 3    |



#### 10,178 RSF



#### Existing Conditions

## **1501 BROADWAY**









## **1501 BROADWAY**



#### Lobby | Elevator Lobby | Coffee Bar

#### **1501 BROADWAY**



# Downwound

# 1501 BROADWAY

Stephen Gordon t 212-372-2375 stephen.gordon@nmrk.com Matthew Leon t 212-372-2041 matt.leon@nmrk.com Nathan Kropp t 212-372-2056 nathan.kropp@nmrk.com

#### NEWMARK