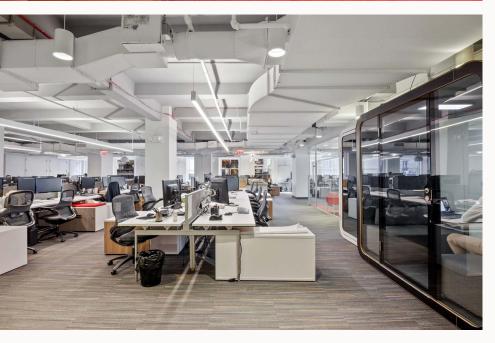

| 1                            |
| WELLNESS ROOM                                                 | 1                            |

#### **TENANT B**

| WORKSPACE         | SEATS |
|-------------------|-------|
| EXECUTIVE OFFICE  | 1     |
| PRIVATE OFFICE    | 1     |
| BENCHING (5'X30") | 26    |
| RECEPTION         | 1     |
| TOTAL HEADCOUNT   | 29    |
|                   |       |

| COLLAB SPACE    | QNTY |
|-----------------|------|
| CONFERENCE ROOM | 1    |

1

**OPEN BREAK-OUT** 

| SUPPORT         | QNTY |
|-----------------|------|
| PANTRY          | 1    |
| PHONE ROOM      | 1    |
| COAT CLOSET     | 2    |
| COPY AREA       | 1    |
| IT/STORAGE ROOM | 3    |



#### 10,178 RSF



#### Existing Conditions

## **1501 BROADWAY**









## **1501 BROADWAY**



#### Lobby | Elevator Lobby | Coffee Bar

#### **1501 BROADWAY**



# Downwound

# 1501 BROADWAY

Stephen Gordon t 212-372-2375 stephen.gordon@nmrk.com Matthew Leon t 212-372-2041 matt.leon@nmrk.com Nathan Kropp t 212-372-2056 nathan.kropp@nmrk.com

#### NEWMARK