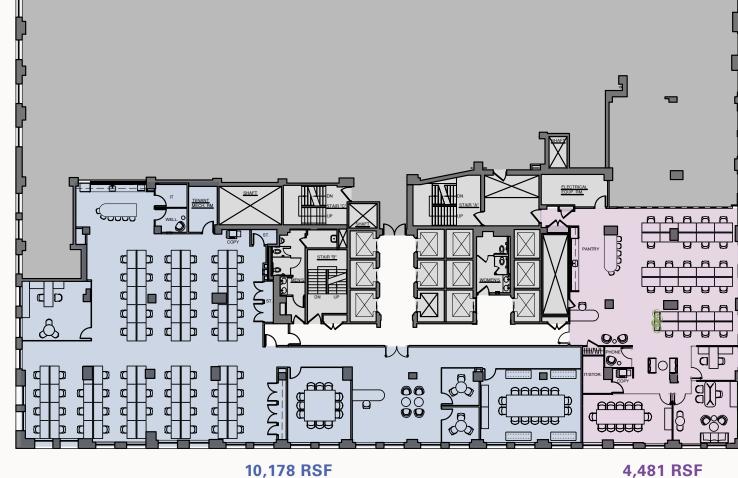

#### FLOOR PLAN 8th Floor | 10,178 RSF

#### 10,178 RSF

#### **CONTIGUOUS EXPANSION FOR TOTAL OF 14,659 RSF**