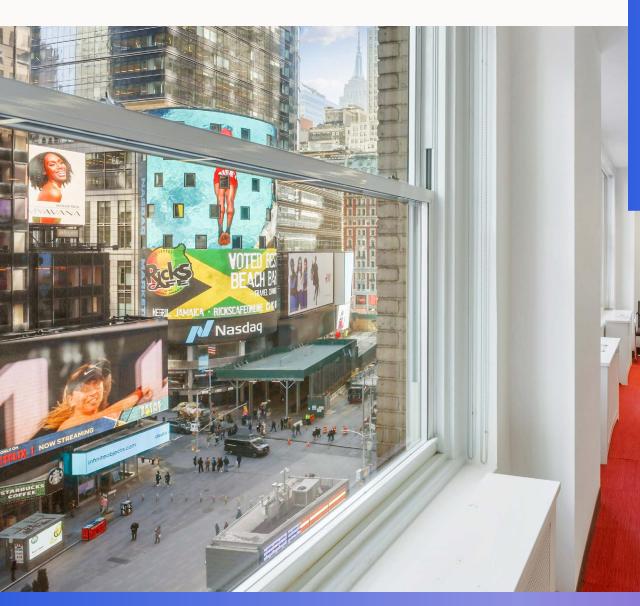

## **1501 BROADWAY**

and

- Existing high end installation with:
  - 58 Workstations
  - Boardroom (14 seats)
  - Conference Room (12 seats)
  - 3 Meeting Rooms
  - Pantry
- Abundant natural light
- Full Broadway frontage with Times Square views

#### Existing Conditions