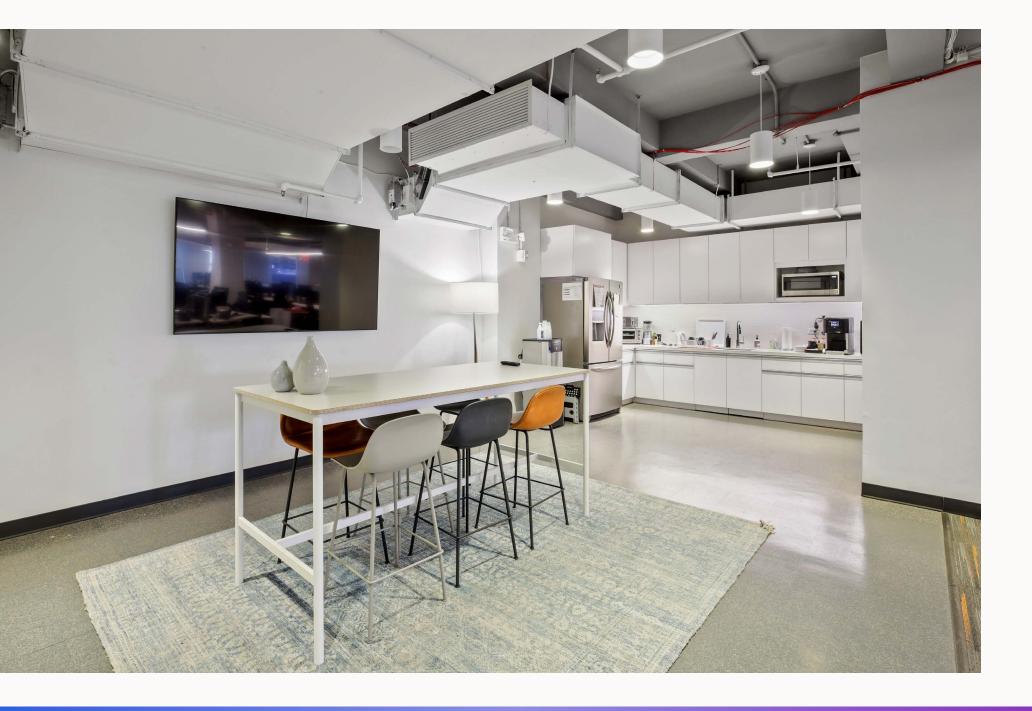

| 1                            |
| WELLNESS ROOM                                                 | 1                            |

#### **TENANT B**

| WORKSPACE         | SEATS |
|-------------------|-------|
| EXECUTIVE OFFICE  | 1     |
| PRIVATE OFFICE    | 1     |
| BENCHING (5'X30") | 26    |
| RECEPTION         | 1     |
| TOTAL HEADCOUNT   | 29    |
|                   |       |

| COLLAB SPACE    | QNTY |
|-----------------|------|
| CONFERENCE ROOM | 1    |

1

**OPEN BREAK-OUT** 

| SUPPORT         | QNTY |
|-----------------|------|
| PANTRY          | 1    |
| PHONE ROOM      | 1    |
| COAT CLOSET     | 2    |
| COPY AREA       | 1    |
| IT/STORAGE ROOM | 3    |



#### 10,178 RSF



#### Existing Conditions

## **1501 BROADWAY**









## **1501 BROADWAY**



#### Lobby | Elevator Lobby | Coffee Bar

#### **1501 BROADWAY**



# Downwound

# 1501 BROADWAY

Stephen Gordon t 212-372-2375 stephen.gordon@nmrk.com Matthew Leon t 212-372-2041 matt.leon@nmrk.com Nathan Kropp t 212-372-2056 nathan.kropp@nmrk.com

#### NEWMARK